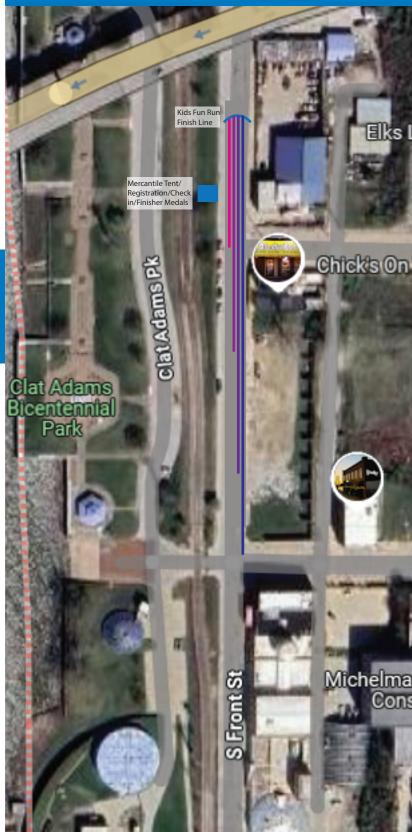

\*Adaptive Division = any age with a mental or physical disability

Map displays approximate start and finish lines. Announcements will be made at the Mercantile Bank tent. We will start with the shortest race distance working our way through the groups listed above. Volunteers will direct runners to the Mercantile tent in the grass area after crossing the finish line.

## Race Course Map and Details

Sponsored by:

**Mercantile** 

A UNITED COMMUNITY BANK

Member 1